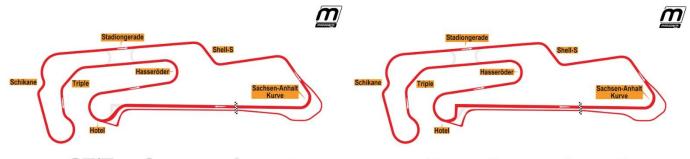

Fast T1 GT, slow T1 Formula

Date:

21<sup>st</sup> May 2025

Noise limit:

none

motopark

<u>engine silence</u>

before 08:00am // from 07:00pm

GT/Touring cars layout

Formula cars layout