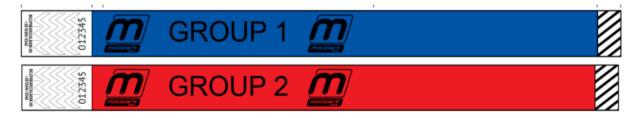

# starting authorization & marking:

Please note that without accreditation (signed waiver of liability, coloured marker bracelet and start number on the vehicle) access to the track is possible. Drivers need to wear a coloured marking bracelet, which will be worn on the **left** wrist ->

Without this marking wristband it is not allowed to drive on the track!

Per car three start numbers will be issued and must be attached to the top of the windscreen and left and right side

- ATTENTION - THE WHOLE START NUMBER MAT SHOULD BE STICKED-