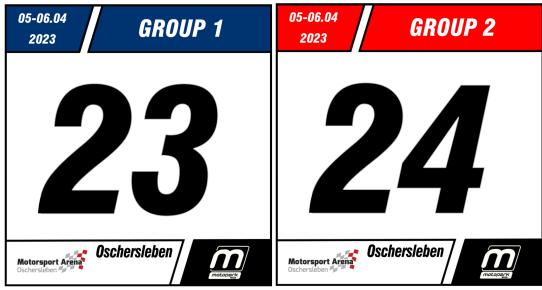

Without this marking wristband it is not allowed to drive on the track!

Per car three start numbers will be issued and must be attached to the top of the windscreen and left and right side

- ATTENTION - THE WHOLE START NUMBER MAT SHOULD BE STICKED-

(sample sticker only)