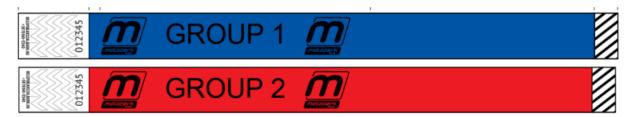

## starting authorization & marking:

Please note that without accreditation (signed waiver of liability, coloured marker bracelet and start number on the vehicle) access to the track is possible. Drivers need to wear a coloured marking bracelet, which will be worn on the **left** wrist ->

Without this marking wristband it is not allowed to drive on the track!

Per car three start numbers will be issued and must be attached to the top of the windscreen and left and right side

- ATTENTION - THE WHOLE START NUMBER MAT SHOULD BE STICKED-